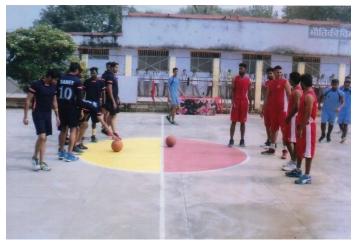

Amit Kumar Pal

Winner: Team A

Program Details: The event took place on 15th August 2019, at the Science Campus of Shri Lal Bahadur Shastri Degree College, Gonda. The basketball tournament featured two teams, Team A and Team B, comprising students from various departments. Under the supervision of Dr. R. B. Singh Baghel, the program aimed to encourage sportsmanship, teamwork, and physical fitness. The match was closely contested, showcasing remarkable skills from both teams. However, Team A emerged as the victor, thanks to their excellent coordination and strategic play. Teachers and staff, including Dr. Vandana Saraswat, were present to cheer on the participants and motivate the players. After the game, a brief closing ceremony was held, and Team A was congratulated for their win. The event concluded with